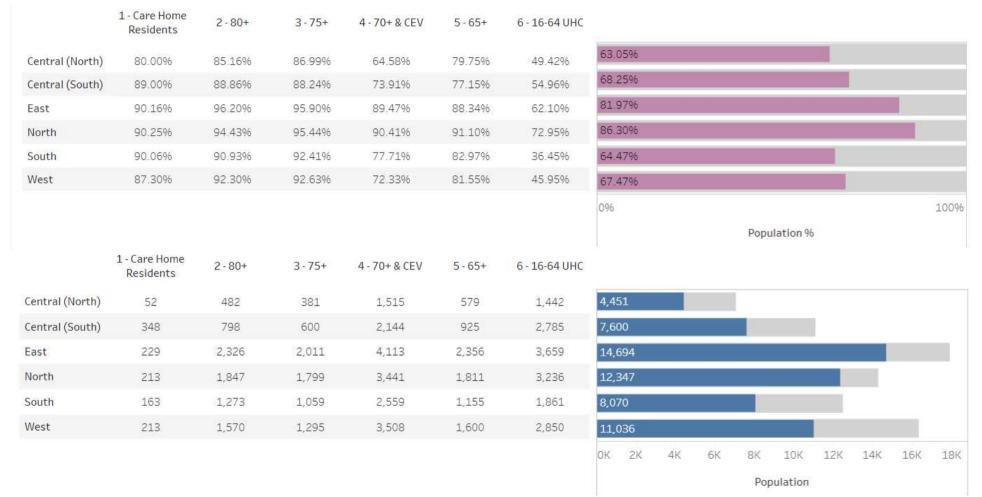

#### Number of Vaccines for Oldham Registered Patients by Cohort

#### PCN Population Progress – Cohorts 1-6