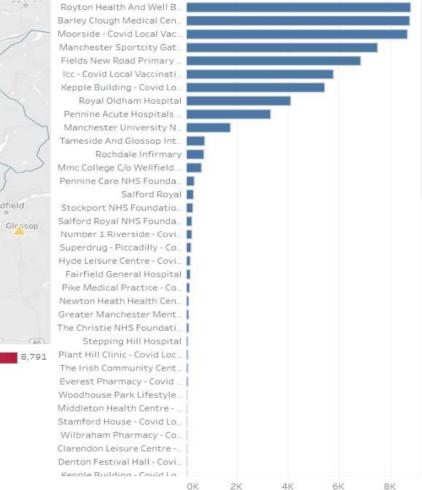

#### **Vaccinations by Site**

Chorley Rc Jale Horwich leywood Bur Boun ldham W Jan Wigan Leigh Salford Manc ester ameside Hadfield Hyde M ncheste Glessop Stockport Hospital Hubs ockport ▲ LVS Vaccination Centres 2021 Mapbox © OpenStreetMap 8,791 1

Foundry Data - Oldham Vaccine Distribution by GM Site