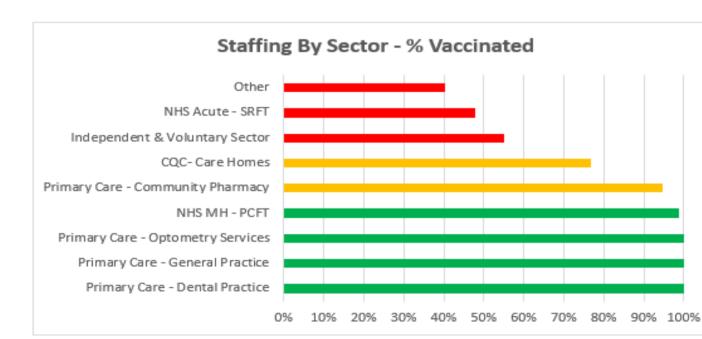

Page 9

| Sector                            | Staff List | <b>1st Vaccination</b> | % Vaccinated |
|-----------------------------------|------------|------------------------|--------------|
| Primary Care - Dental Practice    | 8          | 8                      | 100%         |
| Primary Care - General Practice   | 802        | 802                    | 100%         |
| Primary Care - Optometry Services | 3          | 3                      | 100%         |
| NHS MH - PCFT                     | 20,634     | 20,408                 | 99%          |
| Primary Care - Community Pharmacy | 38         | 36                     | 95%          |
| CQC- Care Homes                   | 1,805      | 1,385                  | 77%          |
| Independent & Voluntary Sector    | 1,958      | 1,076                  | 55%          |
| NHS Acute - SRFT                  | 4,089      | 1,961                  | 48%          |
| Other                             | 8,265      | 3,319                  | 40%          |
| Grand Total                       | 37,602     | 28,998                 | 77%          |