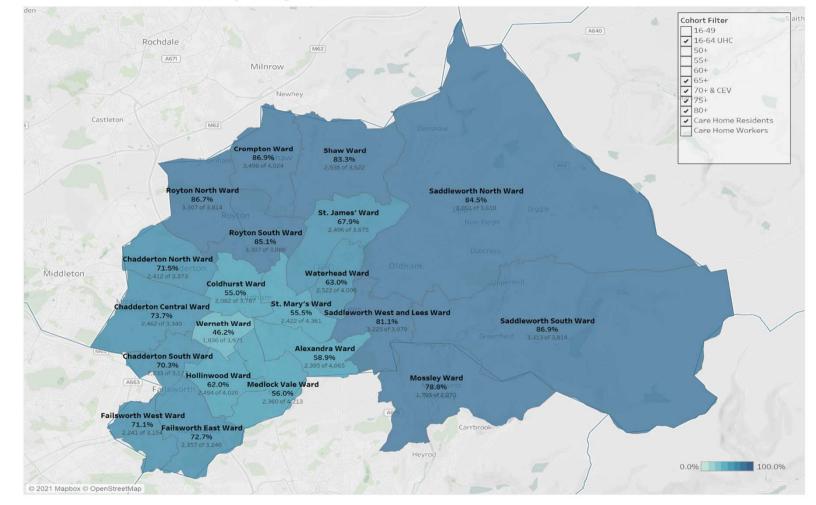

#### Vaccinations Uptake By Ward(Oldham Wards ONLY)

Oldham CCG Covid Vaccinations by Unitary Ward

#### Vaccinations Uptake By Ward Data (Oldham Wards ONLY)

| Ward Name                      | Population | Vaccinated | % Vacc |  |
|--------------------------------|------------|------------|--------|--|
| Crompton Ward                  | 4,024      | 3,498      | 86.90% |  |
| Saddleworth South Ward         | 3,814      | 3,313      | 86.90% |  |
| Royton North Ward              | 3,814      | 3,307      | 86.70% |  |
| Royton South Ward              | 3,888      | 3,307      | 85.10% |  |
| Saddleworth North Ward         | 3,610      | 3,051      | 84.50% |  |
| Shaw Ward                      | 3,522      | 2,935      | 83.30% |  |
| Saddleworth West and Lees Ward | 3,979      | 3,225      | 81.10% |  |
| Mossley Ward                   | 2,275      | 1,793      | 78.80% |  |
| Chadderton Central Ward        | 3,340      | 2,462      | 73.70% |  |
| Failsworth East Ward           | 3,240      | 2,357      | 72.70% |  |
| Chadderton North Ward          | 3,373      | 2,412      | 71.50% |  |
| Failsworth West Ward           | 3,154      | 2,241      | 71.10% |  |
| Chadderton South Ward          | 3,177      | 2,233      | 70.30% |  |
| St. James' Ward                | 3,675      | 2,496      | 67.90% |  |
| Waterhead Ward                 | 4,006      | 2,522      | 63.00% |  |
| Hollinwood Ward                | 4,020      | 2,494      | 62.00% |  |
| Alexandra Ward                 | 4,065      | 2,395      | 58.90% |  |
| Medlock Vale Ward              | 4,213      | 2,360      | 56.00% |  |
| St. Mary's Ward                | 4,361      | 2,422      | 55.50% |  |
| Coldhurst Ward                 | 3,787      | 2,082      | 55.00% |  |
| Werneth Ward                   | 3,971      | 1,836      | 46.20% |  |
| Total                          | 77,308     | 54,741     | 70.81% |  |

#### Vaccination Uptake By Ward - Cohort 1-6